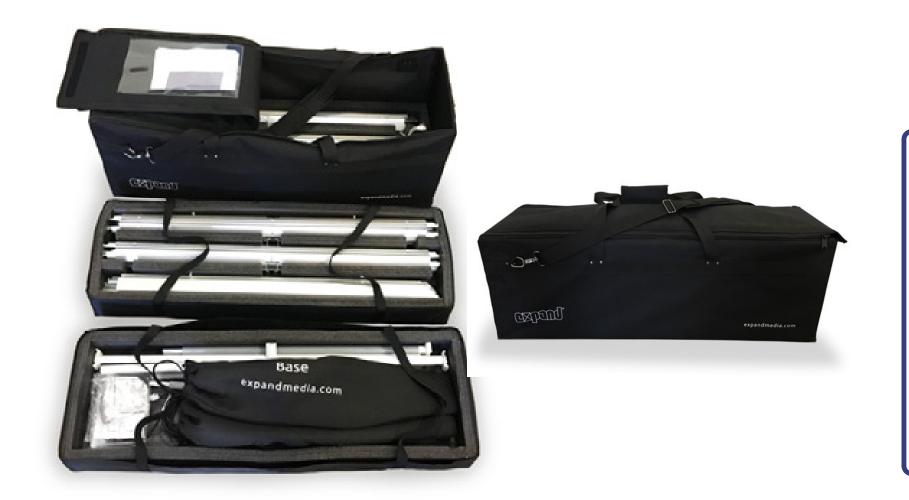

# A portable light box to make your message shine

With the Expand LightBox Portable, your message and brand can stand out at any trade show or event – both large and small. It is easy to set up, take down, pack in the nylon bag and put in your car to take to your venue. It can work as a free-standing backlit wall or as a part of a configuration by connecting multiple backwalls. All you need to create an entire booth are support feet and connectors.

# Highlights:

- Lights up with custom designed LED-lights, preventing hot spots
- Comes in different sizes
- Choose between a single or double-sided fabric graphic
- Easy to set up and take down –no tools required
- Portable delivered in a nylon bag
- Can also fit into our convertible shipping case, the Expand PodiumCase