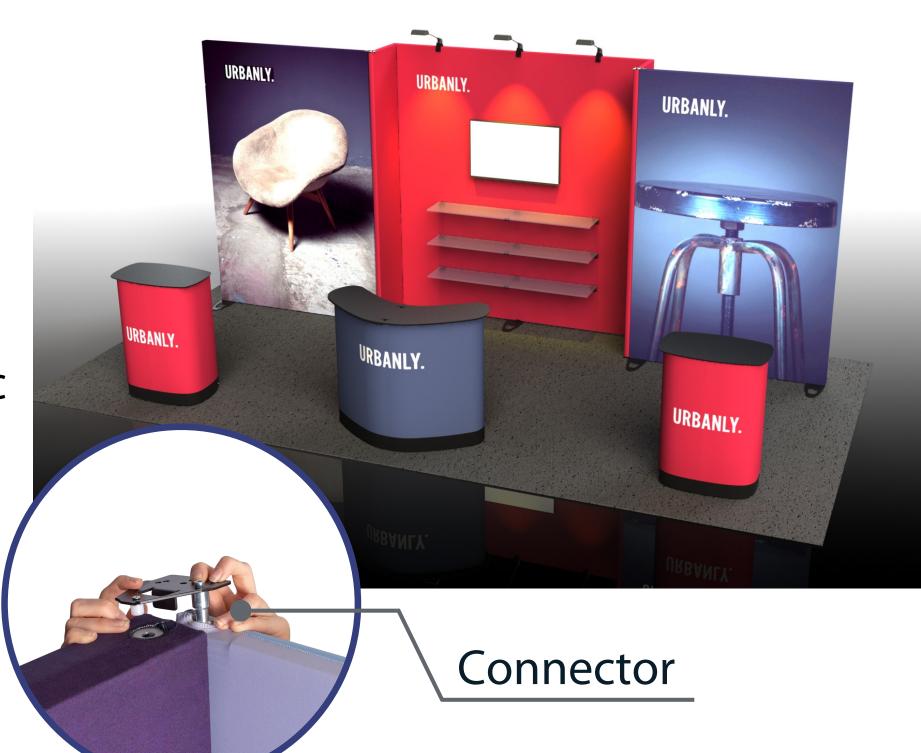

# A portable light box to make your message shine

With the Expand LightBox Portable, your message and brand can stand out at any trade show or event – both large and small. It is easy to set up, take down, pack in the nylon bag and put in your car to take to your venue. It can work as a free-standing backlit wall or as a part of a configuration by connecting multiple backwalls. All you need to create an entire booth are support feet and connectors.

# Great to create an ambience for:

- Retail display
- Entertainment venues
- Restaurants
- Airports

- Dealerships
- Trade shows
- Designer Brand Displays

Add a light box to create a focal point that draws everyone's attention with lit up graphics. The Expand LightBox Portable easily connects with Expand GrandFabric walls.