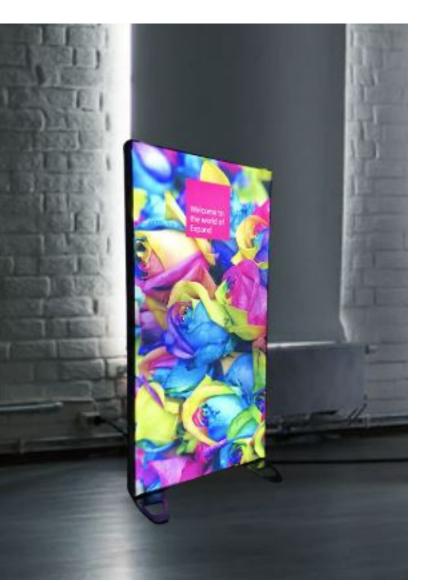

# A portable light box to make your message shine

With the Expand LightBox Portable, your message and brand can stand out at any trade show or event – both large and small. It is easy to set up, take down, pack in the nylon bag and put in your car to take to your venue. It can work as a free-standing backlit wall or as a part of a configuration by connecting multiple backwalls. All you need to create an entire booth are support feet and connectors.

# Highlights:

- Lights up with custom designed LED-lights, preventing hot spots
- Comes in different sizes
- Choose between a single or double-sided fabric graphic
- Easy to set up and take down –no tools required
- Portable delivered in a nylon bag
- Can also fit into our convertible shipping case, the Expand PodiumCase