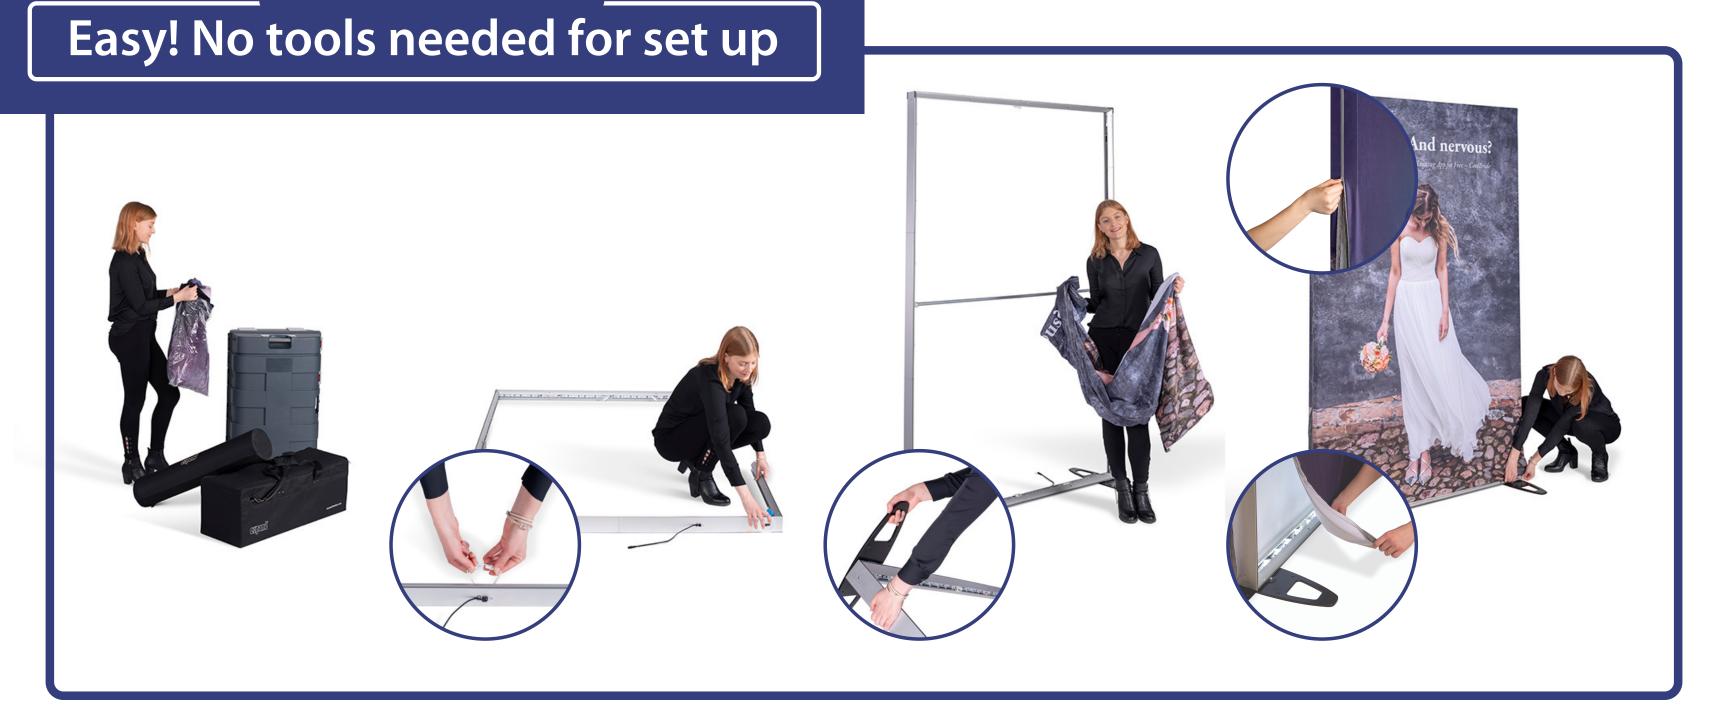

# A portable light box to make your message shine

With the Expand LightBox Portable, your message and brand can stand out at any trade show or event – both large and small. It is easy to set up, take down, pack in the nylon bag and put in your car to take to your venue. It can work as a free-standing backlit wall or as a part of a configuration by connecting multiple backwalls. All you need to create an entire booth are support feet and connectors.

# Highlights:

- Lights up with custom designed LED-lights, preventing hot spots
- Comes in different sizes
- Choose between a single or double-sided fabric graphic
- Easy to set up and take down –no tools required
- Portable delivered in a nylon bag
- Can also fit into our convertible shipping case, the Expand PodiumCase