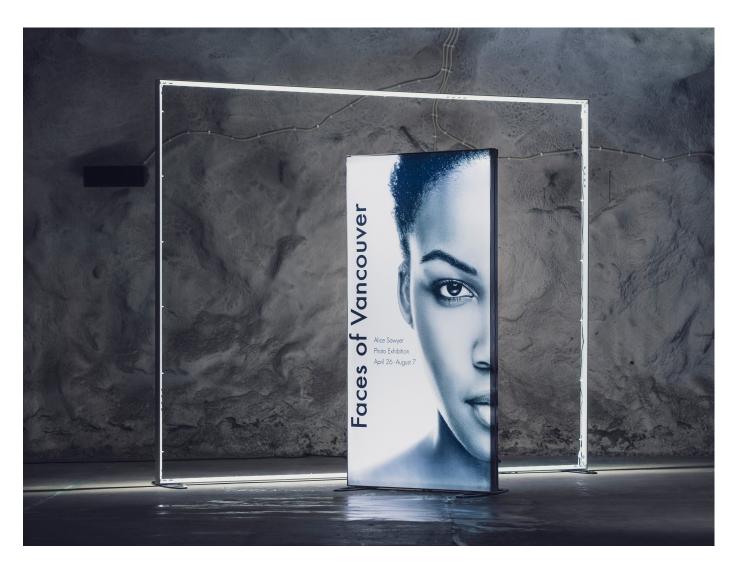

# A portable light box to make your message shine

With the Expand LightBox Portable, your message and brand can stand out at any trade show or event – both large and small. It is easy to set up, take down, pack in the nylon bag and put in your car to take to your venue. It can work as a free-standing backlit wall or as a part of a configuration by connecting multiple backwalls. All you need to create an entire booth are support feet and connectors.

# Great to create an ambience for:

- Retail display
- Entertainment venues
- Restaurants
- Airports

- Dealerships
- Trade shows
- Designer Brand Displays

Add a light box to create a focal point that draws everyone's attention with lit up graphics. The Expand LightBox Portable easily connects with Expand GrandFabric walls.