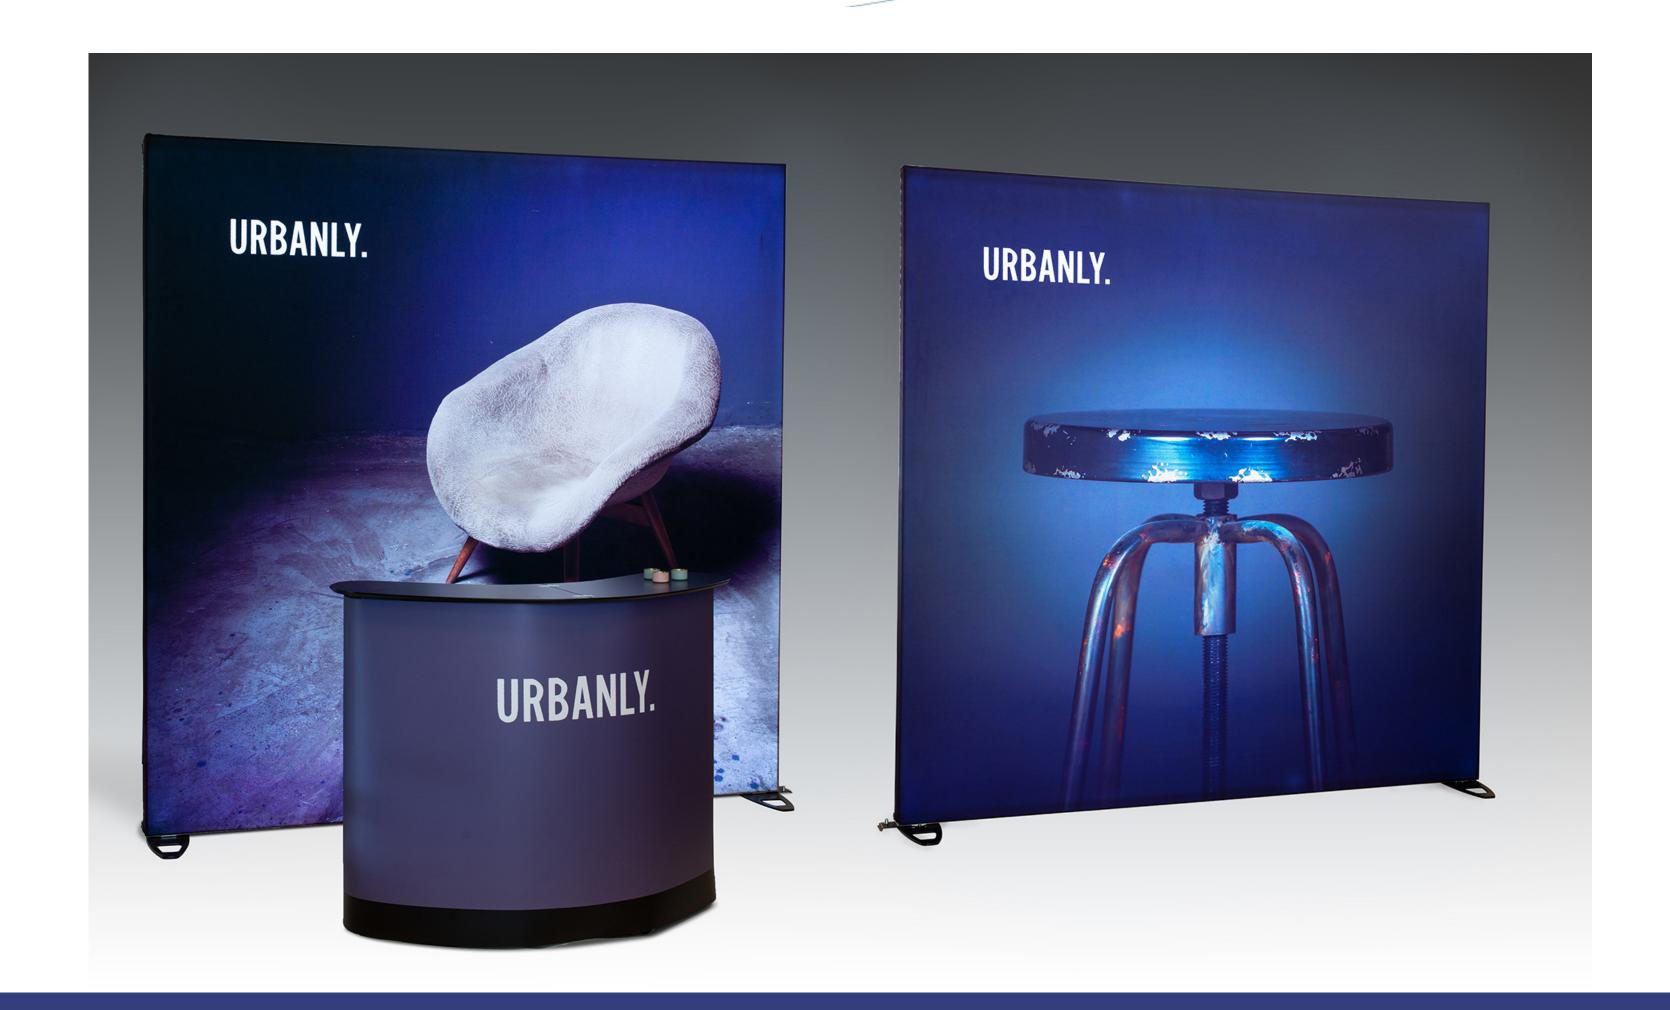

# A portable light box to make your message shine

With the Expand LightBox Portable, your message and brand can stand out at any trade show or event – both large and small. It is easy to set up, take down, pack in the nylon bag and put in your car to take to your venue. It can work as a free-standing backlit wall or as a part of a configuration by connecting multiple backwalls. All you need to create an entire booth are support feet and connectors.

# Great to create an ambience for:

- Retail display
- Entertainment venues
- Restaurants
- Airports

- Dealerships
- Trade shows
- Designer Brand Displays

Add a light box to create a focal point that draws everyone's attention with lit up graphics. The Expand LightBox Portable easily connects with Expand GrandFabric walls.