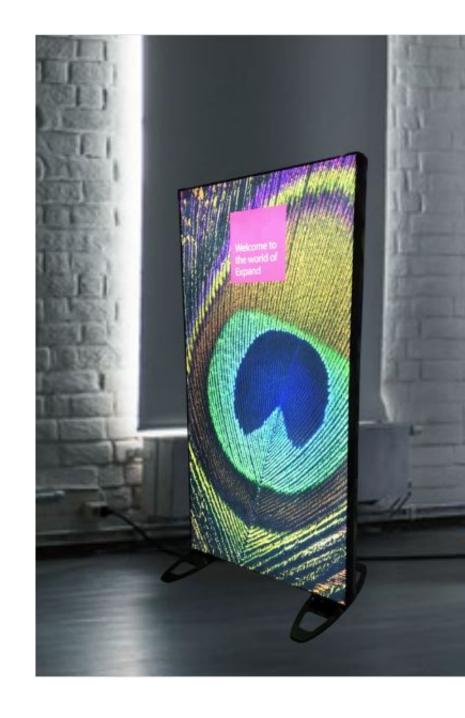

# A portable light box to make your message shine

With the Expand LightBox Portable, your message and brand can stand out at any trade show or event – both large and small. It is easy to set up, take down, pack in the nylon bag and put in your car to take to your venue. It can work as a free-standing backlit wall or as a part of a configuration by connecting multiple backwalls. All you need to create an entire booth are support feet and connectors.

# Highlights:

- Lights up with custom designed LED-lights, preventing hot spots
- Comes in different sizes
- Choose between a single or double-sided fabric graphic
- Easy to set up and take down –no tools required
- Portable delivered in a nylon bag
- Can also fit into our convertible shipping case, the Expand PodiumCase