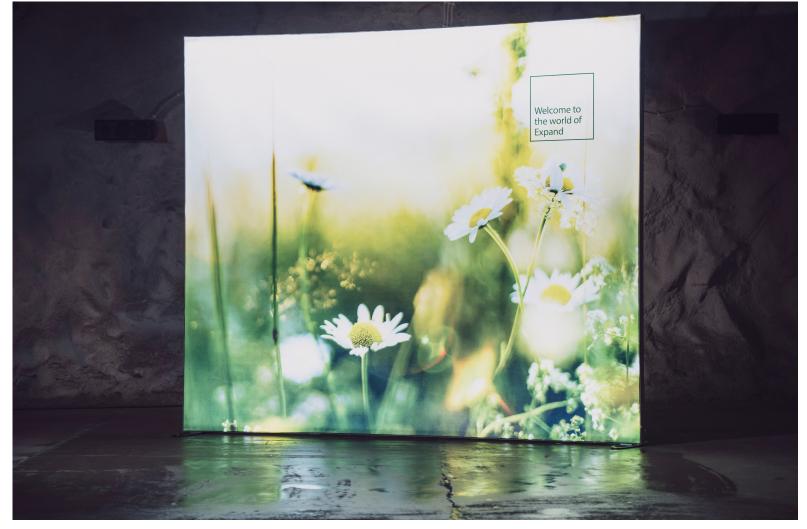

# A portable light box to make your message shine

With the Expand LightBox Portable, your message and brand can stand out at any trade show or event – both large and small. It is easy to set up, take down, pack in the nylon bag and put in your car to take to your venue. It can work as a free-standing backlit wall or as a part of a configuration by connecting multiple backwalls. All you need to create an entire booth are support feet and connectors.

# Highlights:

- Lights up with custom designed LED-lights, preventing hot spots
- Comes in different sizes
- Choose between a single or double-sided fabric graphic
- Easy to set up and take down –no tools required
- Portable delivered in a nylon bag
- Can also fit into our convertible shipping case, the Expand PodiumCase