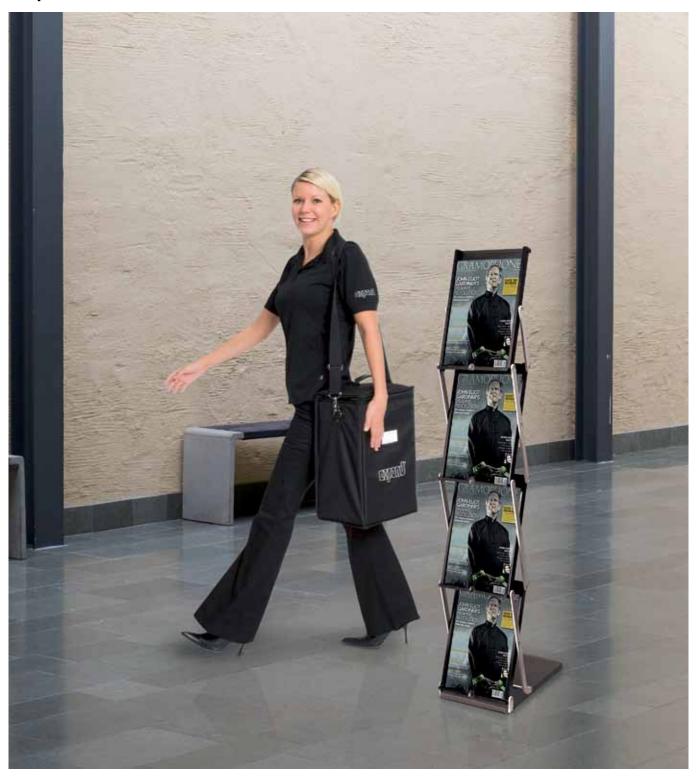

## **Expand BrochureStand**

Bring your message to your target audience

brochures even when collapsed

The stable magnetic locking connector makes it very easy to move when set up.

Add a graphic to your brochure stand. Many different combinations are possible.

The Expand BrochureStand is a practical and easy-to-carry brochure rack. The pockets are spacious and will take various types of documents up to A4 format. Made from carefully selected material

and designed with precision the Expand BrochureStand guarantees problem free usage and a long lifetime. All components are recyclable. The BrochureStand is delivered in a durable bag.