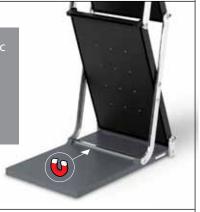

## **Expand BrochureStand**

Bring your message to your target audience

brochures even when collapsed

The stable magnetic locking connector makes it very easy to move when set up.

Add a graphic to your brochure stand. Many different combinations are possible.