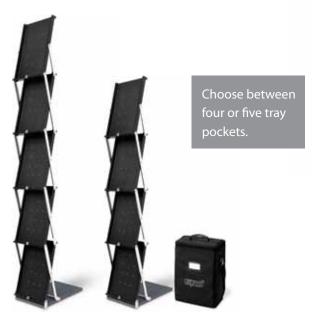

The Expand BrochureStand is a practical and easy-to-carry brochure rack. The pockets are spacious and will take various types of documents up to A4 format. Made from carefully selected material

and designed with precision the Expand BrochureStand guarantees problem free usage and a long lifetime. All components are recyclable. The BrochureStand is delivered in a durable bag.

Size & weight Width: 26 cm Height: 4 tray pockets 140 cm (17.5 cm collapsed) Height. 5 tray pockets 173 cm (20.5 cm collapsed) Floor space: 26 x 40 cm Weight: 4.3 kg Inner measurements for brochure tray pocket Width: 22 cm Height: 36.5 cm Depth: 2.8 cm