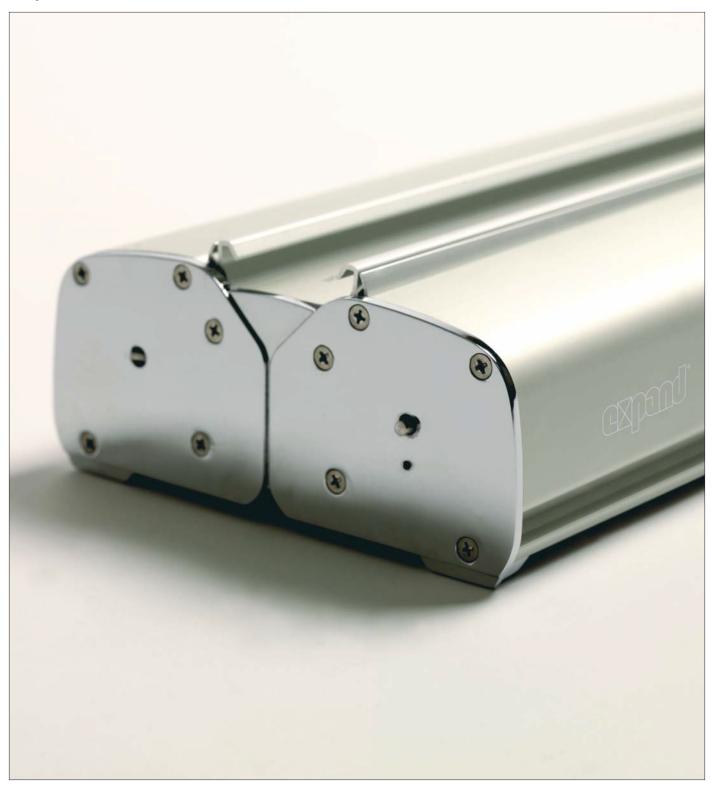

The Expand MediaScreen 2 includes clamping profiles which holds most materials, attaches to the top of the pole and does not allow the pole to protrude above the image. Our Expand MediaScreen 2 is delivered in a practical nylon bag. Optional spotlights are available to illuminate your messages.