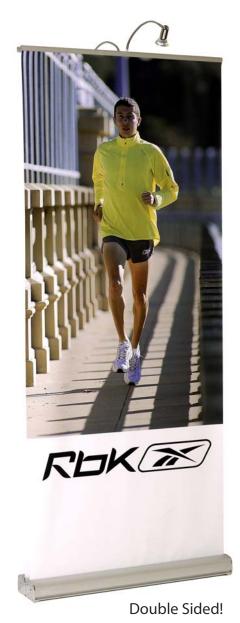

## **Expand MediaScreen 2**

The Expand MediaScreen 2 consists of two retractable banner stands in one, making it twice as effective, since your message is displayed on both the front and the back. It is particularly useful in airports, hotel lobbies, banks, etc., where it allows you the flexibility of communicating your message in two directions.

The Expand MediaScreen 2 includes clamping profiles which holds most materials, attaches to the top of the pole and does not allow the pole to protrude above the image. Our Expand MediaScreen 2 is delivered in a practical nylon bag. Optional spotlights are available to illuminate your messages.