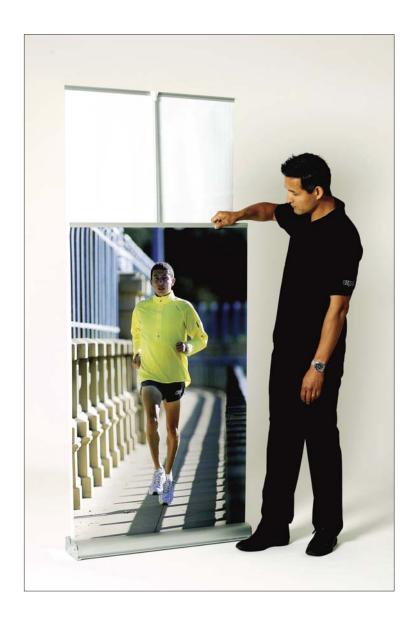

## **Expand MediaScreen 2**

The Expand MediaScreen 2 consists of two retractable banner stands in one, making it twice as effective, since your message is displayed on both the front and the back. It is particularly useful in airports, hotel lobbies, banks, etc., where it allows you the flexibility of communicating your message in two directions.