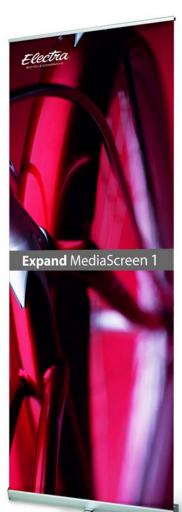

## Expand MediaScreen 1

Bring your message to your target audience.

The pole is now placed directly into the foot (instead of in the base), which makes the design and size of the base more slender as well as the product very stable.

## **Expand MediaScreen 1**

Expand MediaScreen 1 is a slim, user-friendly retractable display with an attractive design, which accommodates your need to easily and quickly set up your message. The telescopic pole makes it easy to adjust the height of your graphic. We have also created a clamping profile which holds most materials and attaches to the top of the pole and does not allow the pole to

protrude above the image. If need be, it is easy to re-tension the spring mechanism. You can set up an Expand MediaScreen 1 in 30 seconds. It weighs less than 10 lbs. (4.6 kg) and is delivered in a practical nylon bag for easy transport and storage.