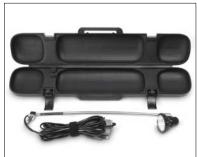

An optional spotlight is available to illuminate your message.

Width:  $33 \frac{7}{16}$ ,  $39 \frac{3}{8}$  and  $59 \frac{1}{16}$  (85, 100 & 150 cm) Height: Adjustable from 63" -  $88 \frac{5}{8}$ " (160 cm - 225 cm)