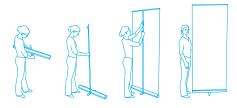

## **Expand MediaScreen 1**

Expand MediaScreen 1 is a slim, user-friendly retractable display with an attractive design, which accommodates your need to easily and quickly set up your message. The telescopic pole makes it easy to adjust the height of your graphic. We have also created a clamping profile which holds most materials and attaches to the top of the pole and does not allow the pole to

protrude above the image. If need be, it is easy to re-tension the spring mechanism. You can set up an Expand MediaScreen 1 in 30 seconds. It weighs less than 10 lbs. (4.6 kg) and is delivered in a practical nylon bag for easy transport and storage.