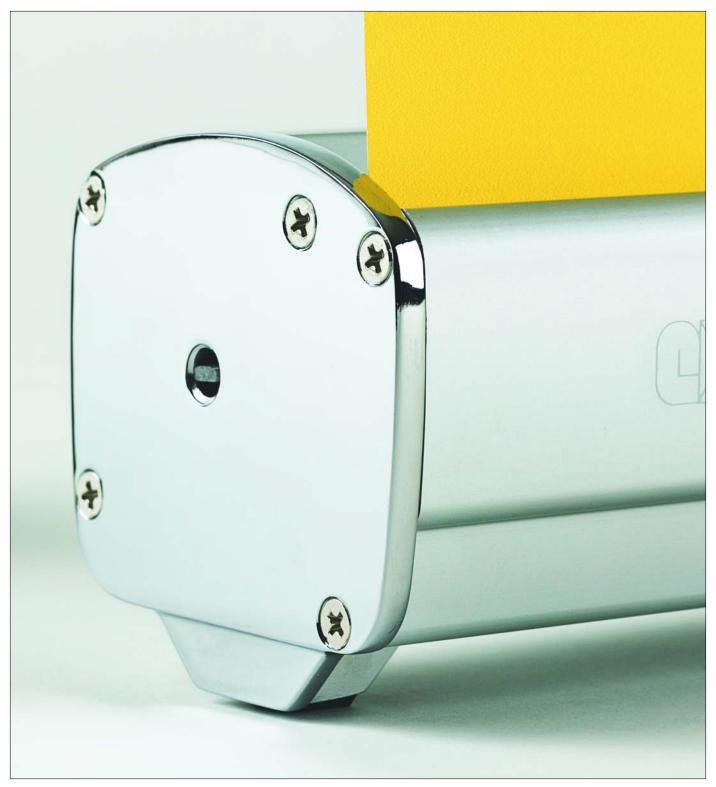

## Expand MediaScreen 1

Bring your message to your target audience.

The pole is now placed directly into the foot (instead of in the base), which makes the design and size of the base more slender as well as the product very stable.