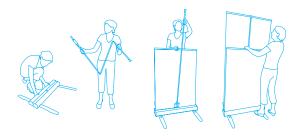

## Expand MediaScreen 2 Outdoor

The world's first, outdoor, portable, retractable display

At the Left: The weighted, support feet mount easily to the base, providing stability on flat surfaces such as snow, grass, sand, pavement and concrete.

At the Right: Optional stakes are available for additional stabilization on soft surfaces such as snow and grass.