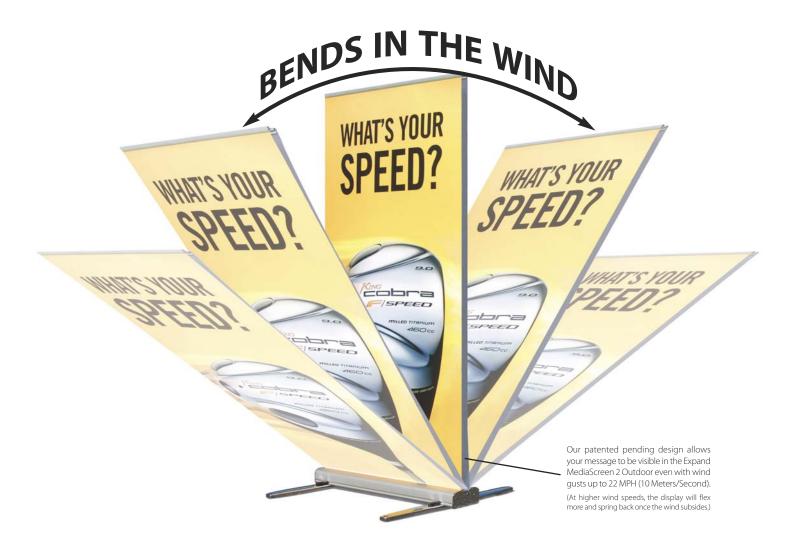

and asphalt and is an effective means to get close to your target audience – everywhere and in all environments. The extra-strong, clamping profile holds most materials and attaches to the top of the pole and does not allow the pole to protrude above the image. The spring-loaded pole is designed to flex in the wind. Thanks to the extended stabilization feet and the spring-loaded pole, the graphic is allowed to flex while the base remains stable. With a 22 MPH wind, the graphic will flex to approximately a 60 degree angle.