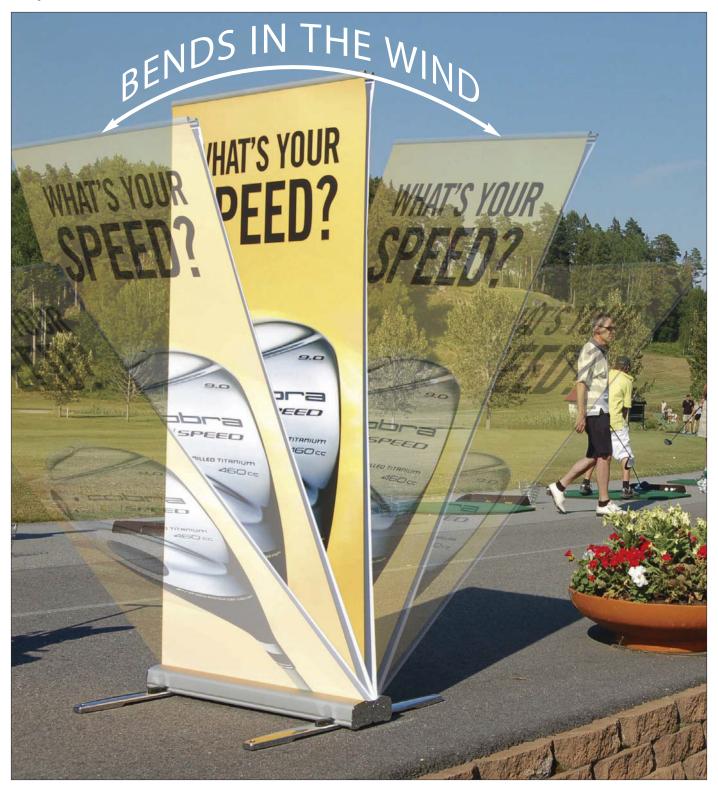

and asphalt and is an effective means to get close to your target audience – everywhere and in all environments. The extra-strong, clamping profile holds most materials and attaches to the top of the pole and does not allow the pole to protrude above the image. The spring-loaded pole is designed to flex in the wind. Thanks to the extended stabilization feet and the spring-loaded pole, the graphic is allowed to flex while the base remains stable. With a 22 MPH wind, the graphic will flex to approximately a 60 degree angle.